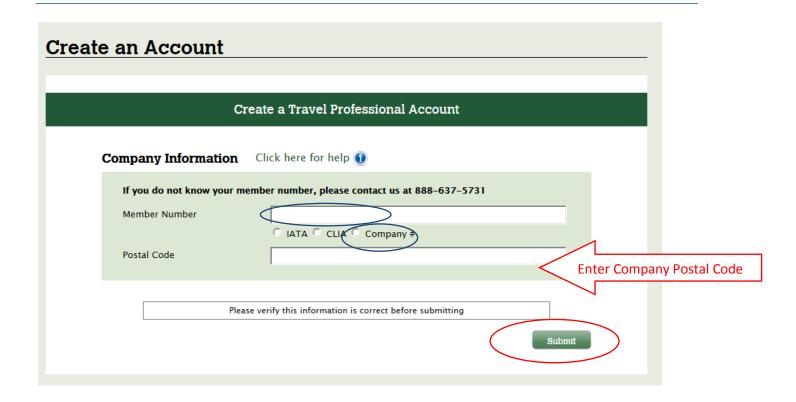

**STEP1: Enter your Postal Code in the box below & c**lick the Submit button Your Member number and company will be pre-populated for you.