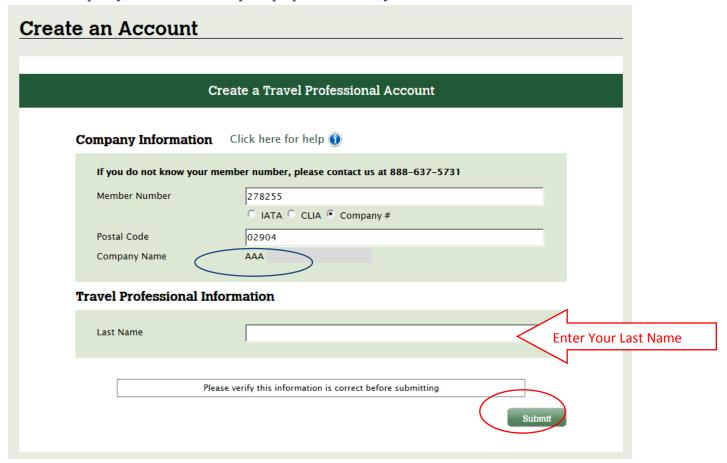

# STEP2: Enter your Last Name & click the Submit button

Your Company Name will be pre-populated for you.