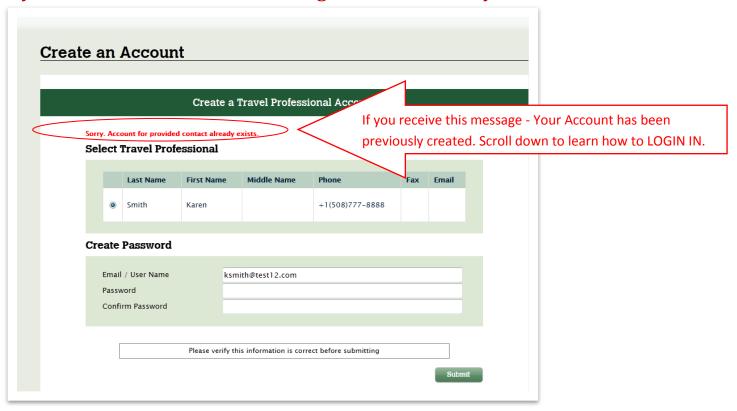

PAGE FOR INSTRUCTIONS ON HOW TO LOG BACK IN TO YOUR ACCOUNT

**STEP1: Enter your Postal Code in the box below & c**lick the Submit button Your Member number and company will be pre-populated for you.



# STEP2: Enter your Last Name & click the Submit button

Your Company Name will be pre-populated for you.



#### STEP3: Enter / Verify your Email Address & Create your Password.

**C**lick the Submit button

Keep your username & password handy, you will use it to log back in to your account.



### STEP4: CONGRATULATIONS! You have successfully created your Account.

Keep your username & password handy, you will use it to log back in to your account.

You now have Access to the Gateway for Travel Professionals!

# If you receive the below error message: You have already created an Account



# STEP BY STEP INSTRUCTIONS – HOW TO LOG BACK IN TO YOUR ACCOUNT AFTER IT HAS BEEN CREATED

# STEP1: CLICK ON: <a href="https://my.aaamcv.com/Gateway/User/SignIn">https://my.aaamcv.com/Gateway/User/SignIn</a>

| Sign In                           |                                           |
|-----------------------------------|-------------------------------------------|
| Sign In to Collette Vacations     |                                           |
| Enter Your Sign In Information    |                                           |
| Email/Username Email/Username     | Enter the Email Address and               |
| Password Password                 | Password you used to create your account. |
| Forgot your username or password? |                                           |
| Sign In