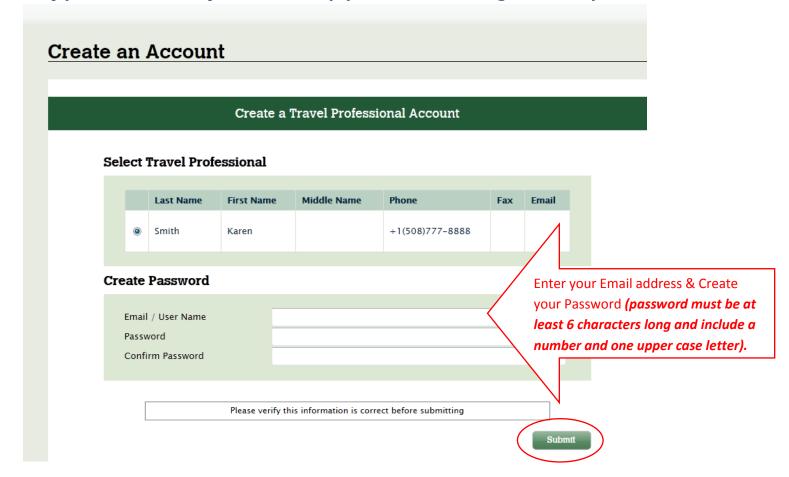

#### STEP3: Enter / Verify your Email Address & Create your Password.

**C**lick the Submit button

Keep your username & password handy, you will use it to log back in to your account.